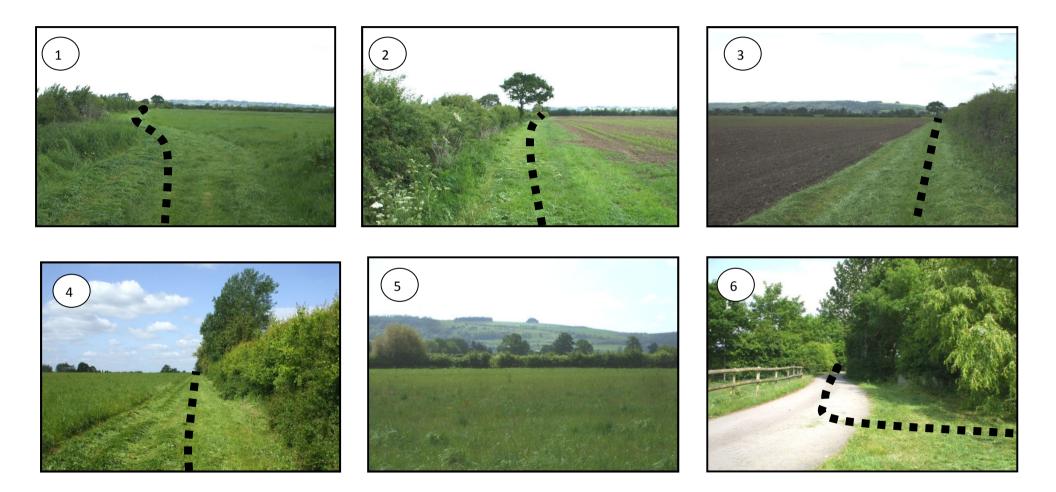

## **Proposed Diversion**

1. Proposed route looking north from point A

4. Proposed route looking west from point B CM98288 App C

2. Proposed route between points A-B

3. Open views from point B looking south toward point A

5. Open views looking south from route between points B-C 6. Looking north along farm track toward point C