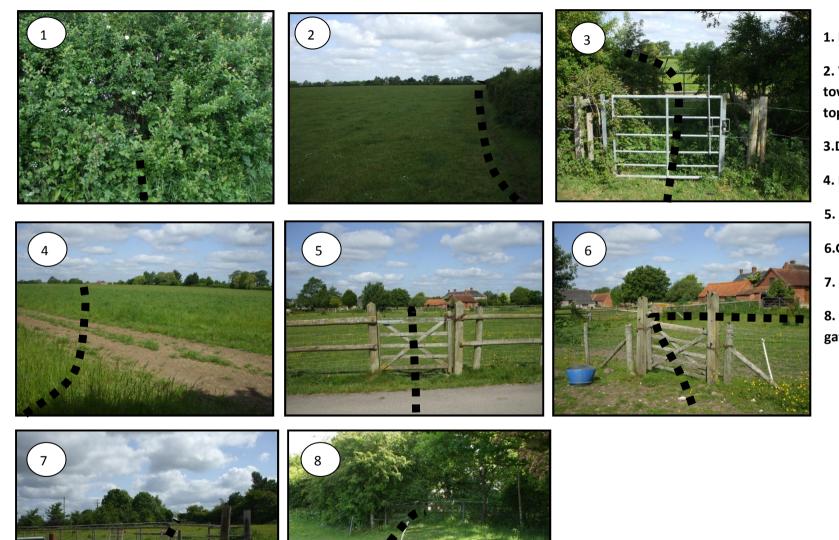

## **APPENDIX C**

1. Impassable hedge at point F

2. View from near point F looking toward point E near corner of field top right

- **3.Double set of gates at Point E**
- 4. Between points E-D

5. Gate between points E-D

6.Gate at point D

7. Between points D-C

8. looking towards double set of gates at point C

## **Proposed Diversion**

1. Proposed route looking north from point A

4. Proposed route looking west from point B CM98288 App C

2. Proposed route between points A-B

3. Open views from point B looking south toward point A